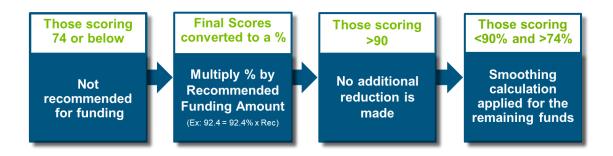

#### **Funding Reduction**

To reduce allocations by \$708,109, attendees of the final consensus meeting generated the following reduction formula to determine the final recommendation.