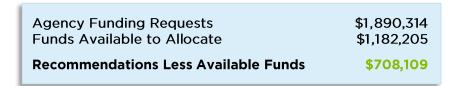

#### **Requests and Recommendations**

#### **Funding Reduction**

To reduce allocations by \$708,109, attendees of the final consensus meeting generated the following reduction formula to determine the final recommendation.