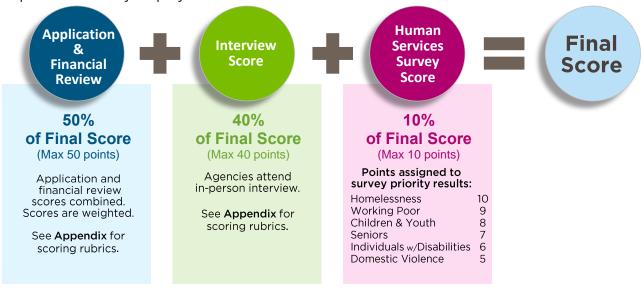

#### **Final Score**

To determine a **Final Score** each program application was evaluated and rated as listed below. One portion of the scoring includes the priority results of target populations, as determined by the community at large. This year, 453 individuals participated in the survey, which include residents, service providers, business, faith groups, civic organizations, first responders and city employees.

#### **Funding Reduction**

To reduce allocations by \$708,109, attendees of the final consensus meeting generated the following reduction formula to determine the final recommendation.